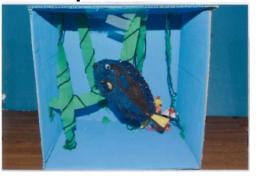

### YOUTH CONTESTS Youth Sculpture Contest

#### 1st Place MGC WINNERS

4th Grade Naomi Stevens

5th Grade Monroe Glaspie

6th Grade William Bieniek

7th Grade Kazya Wolverton

8th Grade Alexis Kriesel

#### **MGC WINNERS**

| Grade     | 1st place       | 2nd Place               | 3rd Place              |
|-----------|-----------------|-------------------------|------------------------|
| 4th Grade | Naomi Stevenson |                         |                        |
| 5th Grade | Monroe Glaspie  | <b>Avonlea Johnston</b> |                        |
| 6th Grade | William Bieniek | Kaitlyn Fisher          |                        |
| 7th Grade | Kazya Wolverton | Domminic Henley         | <b>Hunter Woodruff</b> |
| 8th Grade | Alexis Kriesel  |                         |                        |

#### **Participating Districts and Clubs:**

District 5: Spirit of The Woods Garden Club, Mason County Garden Club

District 6: Caro Garden Club